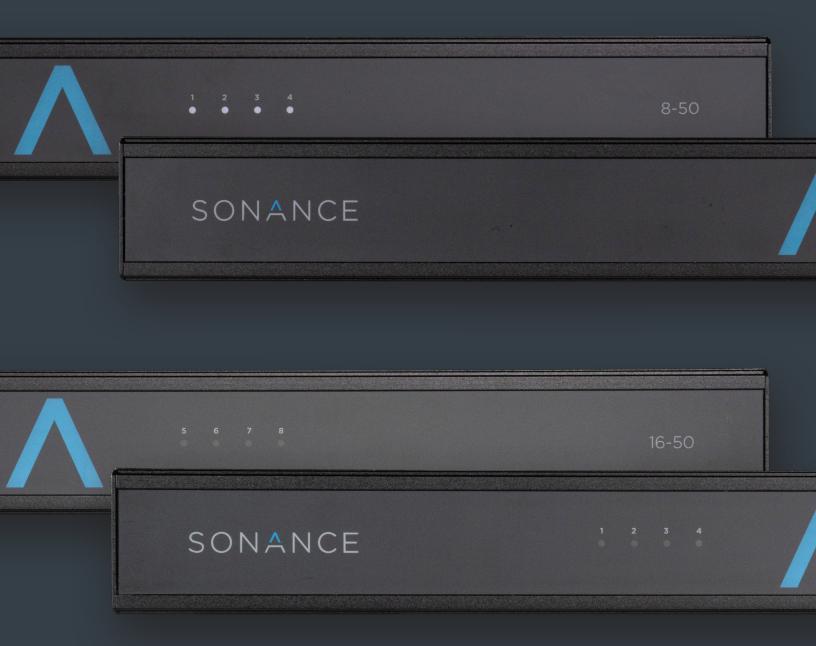

#### **DIGITAL AMPLIFIERS**

Sonance Multi-Channel Digital Amplifiers are engineered for efficient power to support 8 or 16 channels of audio in residential and commercial applications. With a flexible feature set and reliable power from a 1U footprint, Sonance 8-50 and 16-50 are built for any project.

#### 8-50