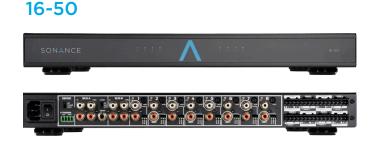

### **PRODUCT FEATURES**

- 8 or 16 channel x 50W @ 8 Ohm (100W @ 4 Ohm)
- Bridgeable to 200W @ 8 Ohm
- 4 or 8 stereo inputs
- 2 stereo BUS inputs with pass through for looping multiple amps
- Selectable crossover filter with subwoofer output
- The ability to mix local inputs for doorbell or paging features
- 12v trigger and Audio Sense
- 1U rack height with rack ears and feet for shelf, rack, or surface underside mounting
- Subwoofer out with LPF
- DIP switches for simple system configuration per zone