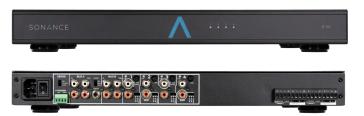

#### 8-50

### **PRODUCT FEATURES**

- 8 or 16 channel x 50W @ 8 Ohm (100W @ 4 Ohm)
- Bridgeable to 200W @ 8 Ohm
- 4 or 8 stereo inputs
- 2 stereo BUS inputs with pass through for looping multiple amps
- Selectable crossover filter with subwoofer output
- The ability to mix local inputs for doorbell or paging features
- 12v trigger and Audio Sense
- 1U rack height with rack ears and feet for shelf, rack, or surface underside mounting
- Subwoofer out with LPF
- DIP switches for simple system configuration per zone