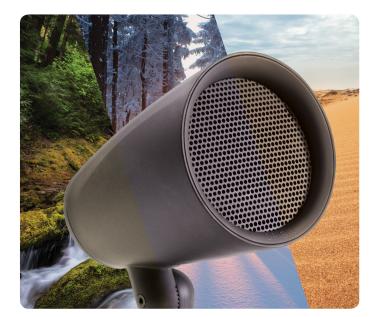

## SATELLITES & SUBWOOFERS

Our Seasons Landscape Satellite speakers a camouflage finish blends perfectly into natural landscape environments. Our LS64 model features a passive radiator on the bottom which provides greater bass.