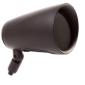

## SATELLITES & SUBWOOFERS

Our Seasons Landscape Satellite speakers a camouflage finish blends perfectly into natural landscape environments. Our LS64 model features a passive radiator on the bottom which provides greater bass.

LS64

LS44

**OSUB12** 

OSUB10

OSUB8