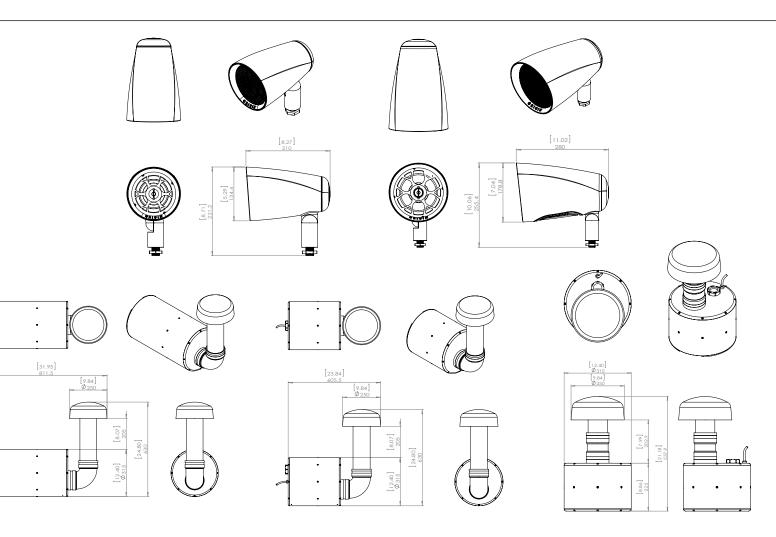

## Seasons Landscape Collection ${}^{\mathtt{M}}$ –

| MODEL              | LS64                                    | LS44                        |                                         |                                                                                                                 |
|--------------------|-----------------------------------------|-----------------------------|-----------------------------------------|-----------------------------------------------------------------------------------------------------------------|
| PART               | OLS6600                                 | OLS4400                     |                                         |                                                                                                                 |
| Woofer             | 6" Poly, Passive Radiator               | 4 1⁄2" Poly                 |                                         |                                                                                                                 |
| Tweeter            | 1" Titanium                             | ¾" Titanium                 |                                         |                                                                                                                 |
| Frequency Response | 60Hz-20kHz                              | 80Hz-20kHz                  |                                         |                                                                                                                 |
| Power RMS          | 50 Watts                                | 50 Watts                    |                                         |                                                                                                                 |
| Power Peak         | 150 Watts                               | 150 Watts                   |                                         |                                                                                                                 |
| Impedance          | 8 ohm/70V                               | 8 ohm/70V                   |                                         |                                                                                                                 |
| Transformer Taps   | 70V - 50W/25W/12.5W/6.25W               | 5W 70V – 30W/15W/7.5W/3.75W |                                         |                                                                                                                 |
| Dimensions         | 11 x 7 x 7" (279 x 178 x 178mm)         | 8 5⁄16 x 5 5⁄               | ′15 x 5 ⁵/16" (211 x 135 x 135mm)       |                                                                                                                 |
| MODEL              | OSUB12                                  |                             | OSUB10                                  | OSUB8                                                                                                           |
| PART               | OSUB12000                               |                             | OSUB10000                               | OSUB8000                                                                                                        |
| Woofer             | 12" Poly                                |                             | 10" Poly                                | 8" Poly                                                                                                         |
| Frequency Response | 23Hz-100kHz                             |                             | 32Hz-100kHz                             | 39Hz-100kHz                                                                                                     |
| Transformer Taps   | 300 Watts                               |                             | 300 Watts                               | 100 Watts                                                                                                       |
| Impedance          | 8 ohm/70V                               |                             | 8 ohm/70V                               | 8 ohm/70V                                                                                                       |
| Dimensions         | 17 ¾ x 17 ¾ x 23 ½" (451 x 451 x 597mm) |                             | 15 ¾ x 15 ¾ x 21 ½" (400 x 400 x 546mm) | 12 <sup>1</sup> 3⁄ <sub>32</sub> x 21 3⁄ <sub>16</sub> x 12 <sup>1</sup> 3⁄ <sub>32</sub> " (315 x 538 x 315mm) |