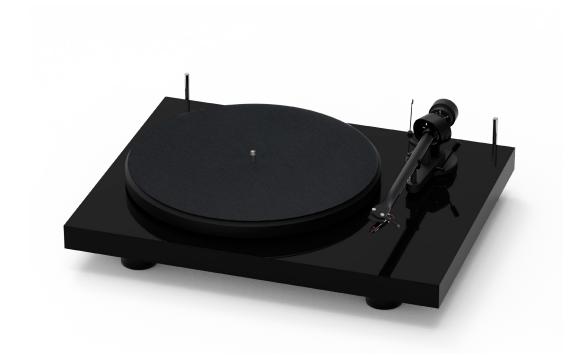

## **Debut III Phono**

Turntable with phono preamp & electronic speed change

MSRP 399 € (incl. VAT)

- 8,6" one-piece low resonance aluminium tonearm
- · Pre-adjusted Ortofon OM5e cartridge
- · built-in phono stage
- Electronic speed switch on the bottom (33/45 + 78 RPM)
- · Precision belt drive with motor control
- · High quality MDF chassis in high gloss black
- · Semi-symmetrical phono cable with metal connectors
- · Gold plated RCA connectors
- · Dust cover & felt mat included
- · Handmade in Europe