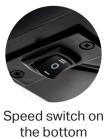

## **Debut III Phono**

Turntable with phono preamp & electronic speed change

MSRP 399 € (incl. VAT)

- 8,6" one-piece low resonance aluminium tonearm
- · Pre-adjusted Ortofon OM5e cartridge
- · built-in phono stage
- Electronic speed switch on the bottom (33/45 + 78 RPM)
- · Precision belt drive with motor control
- · High quality MDF chassis in high gloss black
- · Semi-symmetrical phono cable with metal connectors
- · Gold plated RCA connectors
- · Dust cover & felt mat included
- · Handmade in Europe